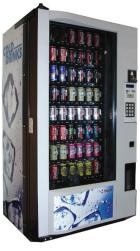

## **NUTRITIOUS AND DELICIOUS BREAKFAST, LUNCH AND SNACK CHOICES**

With a snack, drink or combo' vending machine from ACTIVEND you don't need to leave the premises to enjoy a healthy and tasty breakfast, lunch or afternoon snack. Choose from the largest selection of nationally branded products you know and trust.

## **Designed for all types of locations**

- ✓ Snack-Only, Drink-Only & Combo Vending Machines
- ✓ Eco-Friendly Power Saving Technology
- ✓ Simple To Operate, Accept Coins-Notes-Cards
- ✓ Remotely Monitored

ACTIVEND vending machines feature the latest "green" technology including eco-friendly Energy Star 2 refrigeration, the thickest foam insulation on the market, power saving LED lighting and quiet running 240V operation with motor-pairing for multiple machines. Wide dimension glass frontages make it easy to select from the product display. "Smart" technology accepts coins and notes (offering change) and cards. LCD touch screen panels and large keypads allow for instant selection of products. Items are delivered quickly and gently

with special sensor delivery technology or non-gravity robotic arms. Nothing could be easier. Choose a single machine offering snacks, healthy food choices and drinks. Or one with food products and a second providing an extensive drink selection. The choice is yours.