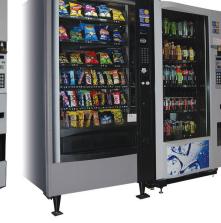

## **NUTRITIOUS AND DELICIOUS BREAKFAST, LUNCH AND SNACK CHOICES**

With a snack, drink or combo' vending machine from ACTIVEND you don't need to leave the premises to enjoy a healthy and tasty breakfast, lunch or afternoon snack. Choose from the largest selection of nationally branded products you know and trust.

## **Designed for all types of locations**

- ✓ Snack-Only, Drink-Only & Combo Vending Machines
- ✓ Eco-Friendly Power Saving Technology
- ✓ Simple To Operate, Accept Coins-Notes-Cards
- ✓ Remotely Monitored

ACTIVEND vending machines feature the latest "green" technology including eco-friendly Energy Star 2 refrigeration, the thickest foam insulation on the market, power saving LED lighting and quiet running 240V operation with motor-pairing for multiple machines. Wide dimension glass frontages make it easy to select from the product display. "Smart" technology accepts coins and notes (offering change) and cards. LCD touch screen panels and large keypads allow for instant selection of products. Items are delivered quickly and gently

with special sensor delivery technology or non-gravity robotic arms. Nothing could be easier. Choose a single machine offering snacks, healthy food choices and drinks. Or one with food products and a second providing an extensive drink selection. The choice is yours.