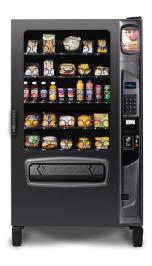

## **NUTRITIOUS AND DELICIOUS BREAKFAST, LUNCH AND SNACK CHOICES**

With a snack, drink or combo' vending machine from ACTIVEND you don't need to leave the premises to enjoy a healthy and tasty breakfast, lunch or afternoon snack. Choose from the largest selection of nationally branded products you know and trust.

## **Designed for all types of locations**

- ✓ Snack-Only, Drink-Only & Combo Vending Machines
- ✓ Eco-Friendly Power Saving Technology
- ✓ Simple To Operate, Accept Coins-Notes-Cards
- ✓ Remotely Monitored

ACTIVEND vending machines feature the latest "green" technology including eco-friendly Energy Star 2 refrigeration, the thickest foam insulation on the market, power saving LED lighting and quiet running 240V operation with motor-pairing for multiple machines. Wide dimension glass frontages make it easy to select from the product display. "Smart" technology accepts coins and notes (offering change) and cards. LCD touch screen panels and large keypads allow for instant selection of products. Items are delivered quickly and gently

with special sensor delivery technology or non-gravity robotic arms. Nothing could be easier. Choose a single machine offering snacks, healthy food choices and drinks. Or one with food products and a second providing an extensive drink selection. The choice is yours.