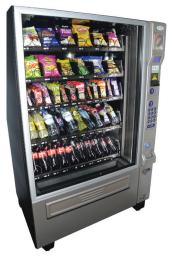

## **Designed for all types of locations**

- ✓ Snack-Only, Drink-Only & Combo Vending Machines
- ✓ Eco-Friendly Power Saving Technology
- ✓ Simple To Operate, Accept Coins-Notes-Cards
- ✓ Remotely Monitored

ACTIVEND vending machines feature the latest "green" technology including eco-friendly Energy Star 2 refrigeration, the thickest foam insulation on the market, power saving LED lighting and quiet running 240V operation with motor-pairing for multiple machines. Wide dimension glass frontages make it easy to select from the product display. "Smart" technology accepts coins and notes (offering change) and cards. LCD touch screen panels and large keypads allow for instant selection of products. Items are delivered quickly and gently

with special sensor delivery technology or non-gravity robotic arms. Nothing could be easier. Choose a single machine offering snacks, healthy food choices and drinks. Or one with food products and a second providing an extensive drink selection. The choice is yours.